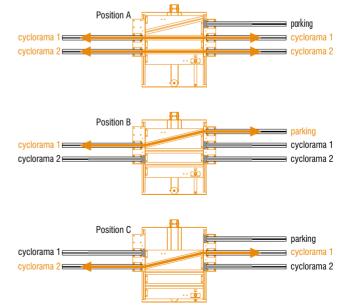

## Switch 2/3 rail 50

removing curtains for maintenance.

material: steel

Switch for double cyclorama Rail Type 50 system. To connect parking rails or feeding rails to the main curtain rail system.

finish: grey powder coating with orange peel finish RAL 7016

Closed loop curtain systems require switches for inserting or

weight: 15 kg 33.069 lb

volume: NA

max. load: NA

weight: NA

Metric measurements should be taken as reference. Imperial values have been calculated from metric and rounded to nearest 1/32 inch. IMPORTANT: installation must be carried out by qualified personnel and in accordance with the safety regulations of the country/region of installation.