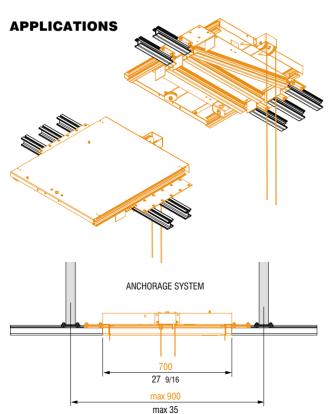

## Switch 2/3 rail 50

removing curtains for maintenance.

material: steel

Switch for double cyclorama Rail Type 50 system. To connect parking rails or feeding rails to the main curtain rail system.

finish: grey powder coating with orange peel finish RAL 7016

Closed loop curtain systems require switches for inserting or

weight: 15 kg 33.069 lb

volume: NA

max. load: NA

weight: NA

Metric measurements should be taken as reference. Imperial values have been calculated from metric and rounded to nearest 1/32 inch. IMPORTANT: installation must be carried out by qualified personnel and in accordance with the safety regulations of the country/region of installation.