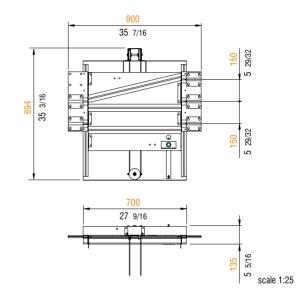

## Switch 2/3 rail 50

removing curtains for maintenance.

material: steel

Switch for double cyclorama Rail Type 50 system. To connect parking rails or feeding rails to the main curtain rail system.

finish: grey powder coating with orange peel finish RAL 7016

Closed loop curtain systems require switches for inserting or

weight: 15 kg 33.069 lb

volume: NA

max. load: NA

weight: NA

Metric measurements should be taken as reference. Imperial values have been calculated from metric and rounded to nearest 1/32 inch. IMPORTANT: installation must be carried out by qualified personnel and in accordance with the safety regulations of the country/region of installation.