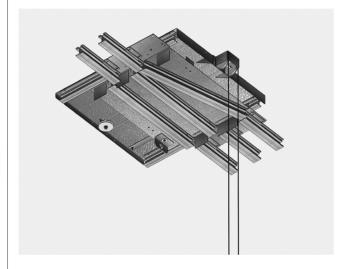

## Switch 2/3 rail 50

removing curtains for maintenance.

material: steel

Switch for double cyclorama Rail Type 50 system. To connect parking rails or feeding rails to the main curtain rail system.

finish: grey powder coating with orange peel finish RAL 7016

Closed loop curtain systems require switches for inserting or

weight: 15 kg 33.069 lb

volume: NA

max. load: NA

weight: NA

Metric measurements should be taken as reference. Imperial values have been calculated from metric and rounded to nearest 1/32 inch. IMPORTANT: installation must be carried out by qualified personnel and in accordance with the safety regulations of the country/region of installation.