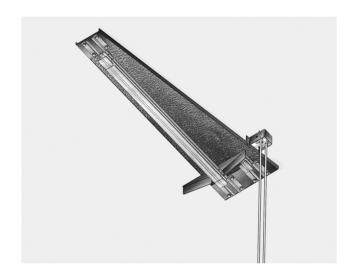

## Switch 1/2 rail 50 DX

Switch for single cyclorama Rail Type 50 to connect parking rails or feeding rails to the main curtain rail. Closed loop curtain systems require switches for inserting or removing curtains for maintenance.(to order the left version use code FF3757SX).