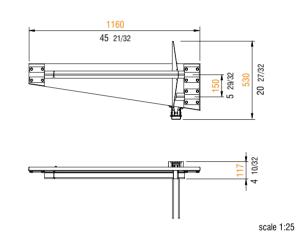

## Switch 1/2 rail 50 DX

Switch for single cyclorama Rail Type 50 to connect parking rails or feeding rails to the main curtain rail. Closed loop curtain systems require switches for inserting or removing curtains for maintenance.(to order the left version use code FF3757SX).

## **APPLICATIONS**

Metric measurements should be taken as reference. Imperial values have been calculated from metric and rounded to nearest 1/32 inch. IMPORTANT: installation must be carried out by qualified personnel and in accordance with the safety regulations of the country/region of installation.