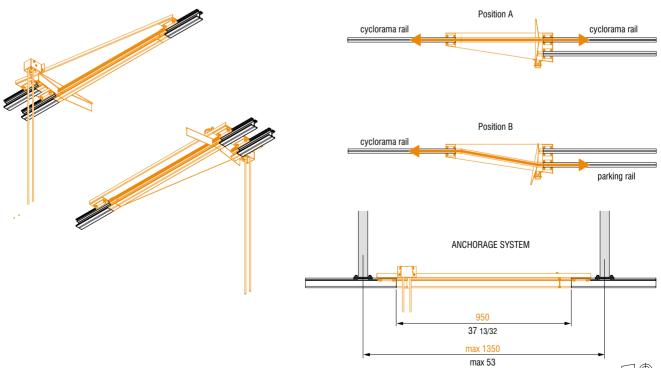

## Switch 1/2 rail 50 DX

Switch for single cyclorama Rail Type 50 to connect parking rails or feeding rails to the main curtain rail. Closed loop curtain systems require switches for inserting or removing curtains for maintenance.(to order the left version use code FF3757SX).

## **APPLICATIONS**

Metric measurements should be taken as reference. Imperial values have been calculated from metric and rounded to nearest 1/32 inch. IMPORTANT: installation must be carried out by qualified personnel and in accordance with the safety regulations of the country/region of installation.