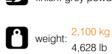

material main body: steel

part: blue plastic

finish: grey powder coating with orange peel finish RAL 7016

volume: 0,0120 cu m 0,4240 cu ft

weight: 2,300 kg 5,066 lb

Metric measurements should be taken as reference. Imperial values have been calculated from metric and rounded to nearest 1/32 inch. EAC IMPORTANT: installation must be carried out by qualified personnel and in accordance with the safety regulations of the country/region of installation.