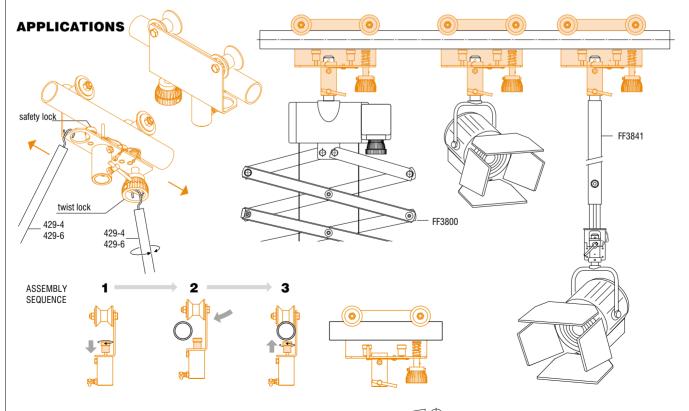

## Detachable carriage with twist lock and 1-1/8" female attachment

Carriage for pipes. Spring-loaded brake pad holds carriage in position. To release the brake pull down on wire with operating pole.

 $(\mathbf{\hat{n}})$ 