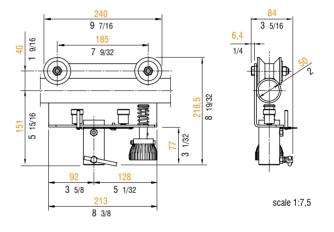

material main body: steel

part: blue plastic

finish: grey powder coating with orange peel finish RAL 7016

volume: 0,0120 cu m 0,4240 cu ft

weight: 2,300 kg 5,066 lb

Metric measurements should be taken as reference. Imperial values have been calculated from metric and rounded to nearest 1/32 inch. EAC IMPORTANT: installation must be carried out by qualified personnel and in accordance with the safety regulations of the country/region of installation.