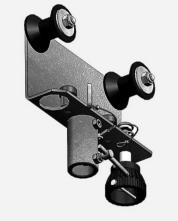

## Detachable carriage with twist lock and 1-1/8" female attachment

Carriage for pipes. Spring-loaded brake pad holds carriage in position. To release the brake pull down on wire with operating pole.

 $(\mathbf{\hat{n}})$ 