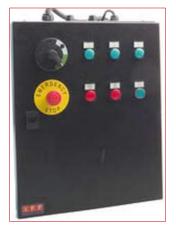

### Thank you for purchasing this IFF SM Suspension Control System.

The SM Control panel allows the operator to move a single hoist up and down via a momentary toggle switch on the main control panel. The SM control is furnished with the Emergency Stop Button and a key switch to prevent unauthorized access.

### **Move Hoists**

To operate the hoist move the lever up or down. To stop the hoist just release the lever.

SM Control shown in the picture is indicative of a possible configuration. The number of the channels varies according to customer request.