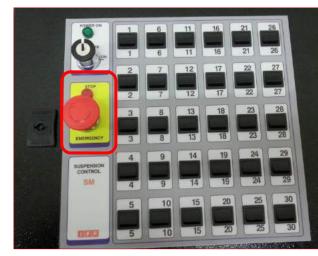

## **Emergency Stop**

In case of emergency the system can be stopped in two alternative ways.

- Press the EMERGENCY-STOP MUSHROOM pushbutton on the SM Control (fig.2), the emergency stop led on the SM Control turns on,
- Press the EMERGENCY-STOP MUSHROOM pushbutton on the ASM Power Panel (fig.3), the emergency stop led on the ASM Power Panel turns on.

## Reactivating the Control System

1. Rearm the pressed EMERGENCY-STOP MUSHROOM pushbutton by rotating the control knob clockwise on the ASM Power Panel (fig. 6) or on the SM Control (fig. 7).

The emergency stop led on the ASM Power Panel or on the SM Control turns off.