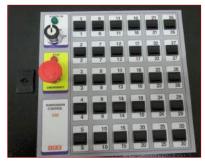

### **Move Hoists**

To operate the hoist move the lever up or down. To stop the hoist just release the lever.

SM Control shown in the picture is indicative of a possible configuration. The number of the channels varies according to customer request.