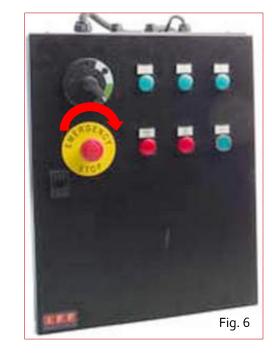

## Reactivating the Control System

1. Rearm the pressed EMERGENCY-STOP MUSHROOM pushbutton by rotating the control knob clockwise on the ASM Power Panel (fig. 6) or on the SM Control (fig. 7).

The emergency stop led on the ASM Power Panel or on the SM Control turns off.