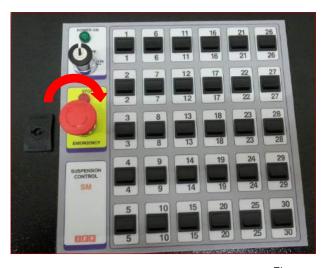

### **Move Hoists**

To operate the hoist move the lever up or down. To stop the hoist just release the lever.

SM Control shown in the picture is indicative of a possible configuration. The number of the channels varies according to customer request.

## **Emergency Stop**

In case of emergency the system can be stopped in two alternative ways.

- Press the EMERGENCY-STOP MUSHROOM pushbutton on the SM Control (fig.2), the emergency stop led on the SM Control turns on,
- Press the EMERGENCY-STOP MUSHROOM pushbutton on the ASM Power Panel (fig.3), the emergency stop led on the ASM Power Panel turns on.