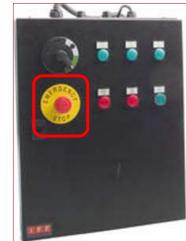

## **Emergency Stop**

In case of emergency the system can be stopped in two alternative ways.

- Press the EMERGENCY-STOP MUSHROOM pushbutton on the SM Control (fig.2), the emergency stop led on the SM Control turns on,
- Press the EMERGENCY-STOP MUSHROOM pushbutton on the ASM Power Panel (fig.3), the emergency stop led on the ASM Power Panel turns on.

The control system will stop all the machines immediately.

The GREEN START LED on the ASM Power Panel turns off.

Fig. 2

Fig. 3