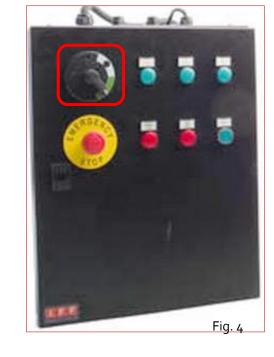

## **Emergency Stop**

In case of emergency the system can be stopped in two alternative ways.

- Press the EMERGENCY-STOP MUSHROOM pushbutton on the SM Control (fig.2), the emergency stop led on the SM Control turns on,
- Press the EMERGENCY-STOP MUSHROOM pushbutton on the ASM Power Panel (fig.3), the emergency stop led on the ASM Power Panel turns on.

# Control System turning off

The **SM Control System** can be turned off by:

a. turning the main ASM Power Panel switch off (fig. 4)

or

b. turning the **SM Control** key switch off (fig.5).

Fig. 5