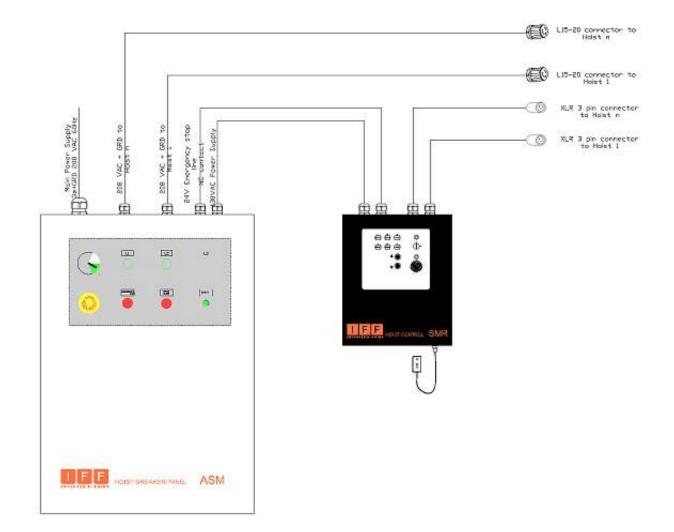

Together with the ASM power panel (purchased separately), the SM control is a very efficient and safe way to control hoists.

ASM Power Panel\* (FF3960C28)

SM Control (FF3951Y28C)

In order to illustrate how the SM Suspension Control operates, this manual will describe the operation with the ASM Power Panel which can be purchased separately.

### **Preliminary Operations**

Connect the ASM Power Panel and the SM Control as shown in the wiring diagram.