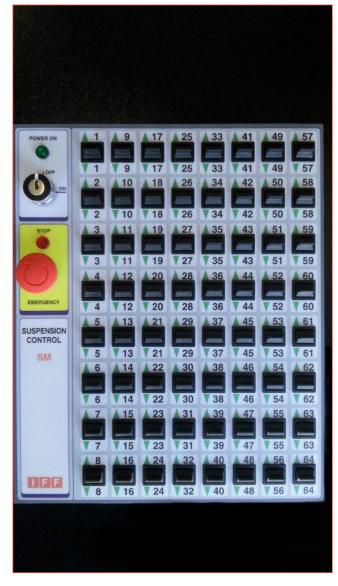

### **Move Hoists**

To operate the hoist move the lever up or down. To stop the hoist just release the lever.

SM Control shown in the picture is indicative of a possible configuration. The number of the channels varies according to customer request.

### Thank you for purchasing this IFF SM Suspension Control System.

The SM Control panel allows the operator to move a single hoist up and down via a momentary toggle switch on the main control panel. The SM control is furnished with the Emergency Stop Button and a key switch to prevent unauthorized access.

## **SM Suspension Control System**

In the whole control panels range, it is the simplest and most affordable version for the positioning of suspensions in small and medium studios.

> Each button directly controls one suspension. So that, it is not possible to either move or memorise pre-defined suspension groups.