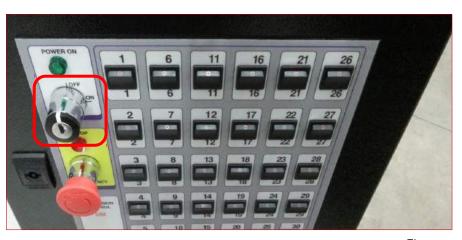

### Control System Set up

- 1. **Activate** the ASM Power Panel switch by turning the main switch (check the indicator lights L1,L2,L3, they must be on) then **activate** the SM Control by turning the key switch to the first click.
- 2. **Connect** the Wired Hand-held remote control to the SM Control.
- 3. It is possible to turn on the control system

in two ways.

a. From the **ASM Power Panel**: **Press** the START BUTTON, the green led is now switched on. b. From the **SM Control**: **Turn** the KEV SWITCH clockwise

**Turn** the KEY SWITCH clockwise to the second click, the ASM Power Panel green led is now switched on.

# Control System turning off

The **SM Control System** can be turned off by:

a. turning the main ASM Power Panel switch off (fig. 4)

or

b. turning the **SM Control** key switch off (fig.5).

Fig. 5