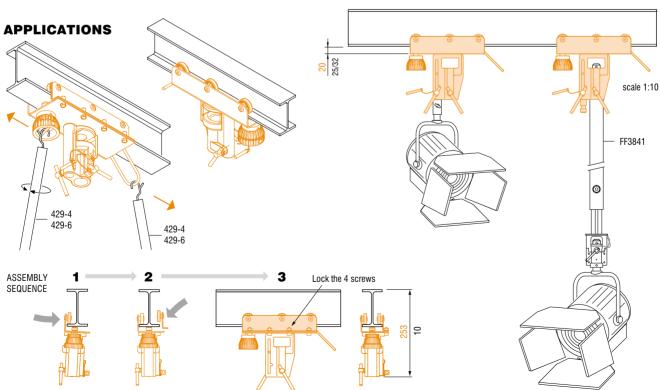

## Detachable carriage with twist lock and universal head

**J** f

finish: grey powder coating with orange peel finish RAL 7016

main body: steel

part: blue plastic

One side of the carriage can be removed to attach or detach the carriage to/from the IPE100 beam.

Universal head with 1-1/8" and 5/8" female and 5/8" male attachment

material

Metric measurements should be taken as reference. Imperial values have been calculated from metric and rounded to nearest 1/32 inch. IMPORTANT: installation must be carried out by qualified personnel and in accordance with the safety regulations of the country/region of installation.