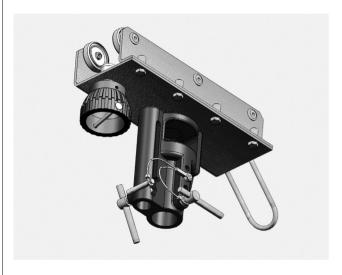

## Detachable carriage with twist lock and universal head

**J** f

finish: grey powder coating with orange peel finish RAL 7016

main body: steel

part: blue plastic

One side of the carriage can be removed to attach or detach the carriage to/from the IPE100 beam.

Universal head with 1-1/8" and 5/8" female and 5/8" male attachment

material

Metric measurements should be taken as reference. Imperial values have been calculated from metric and rounded to nearest 1/32 inch. IMPORTANT: installation must be carried out by qualified personnel and in accordance with the safety regulations of the country/region of installation.