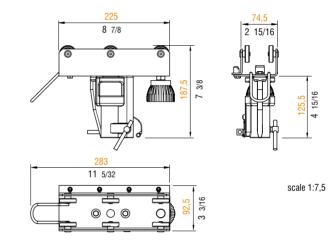

## Detachable carriage with twist lock and universal head

**J** f

finish: grey powder coating with orange peel finish RAL 7016

main body: steel

part: blue plastic

One side of the carriage can be removed to attach or detach the carriage to/from the IPE100 beam.

Universal head with 1-1/8" and 5/8" female and 5/8" male attachment

material

Metric measurements should be taken as reference. Imperial values have been calculated from metric and rounded to nearest 1/32 inch. IMPORTANT: installation must be carried out by qualified personnel and in accordance with the safety regulations of the country/region of installation.