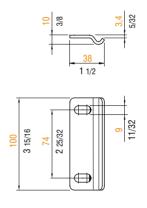

## T<sub>100</sub> FF3601 **E** 80 工 50 **Ŧ** 60

volume: 0,0004 cu m 0,0141 cu ft

max. load: 200 kg 441 lb

weight: 0,248 kg 0,547 lb

Metric measurements should be taken as reference. Imperial values have been calculated from metric and rounded to nearest 1/32 inch. IMPORTANT: installation must be carried out by qualified personnel and in accordance with the safety regulations of the country/region of installation.