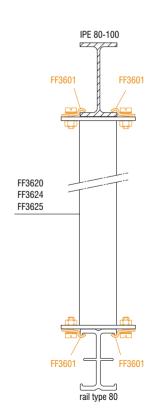

## T<sub>100</sub> FF3601 **E** 80 工 50 **Ŧ** 60

## Rail clamps

Rail clamp kit for IFF brackets. The kit includes 2 clamps and hardware to mount the clamps to IFF brackets. (M8 nuts and M8x25 bolts)

material: steel

finish: white zinc plated

weight: 0,248 kg 0,547 lb

volume: 0,0004 cu m 0,0141 cu ft

max. load: 200 kg 441 lb

weight: 0,248 kg 0,547 lb

Metric measurements should be taken as reference. Imperial values have been calculated from metric and rounded to nearest 1/32 inch. IMPORTANT: installation must be carried out by qualified personnel and in accordance with the safety regulations of the country/region of installation.