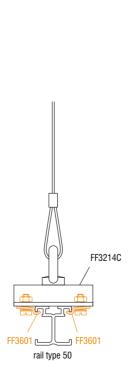

## Rail clamps

Rail clamp kit for IFF brackets. The kit includes 2 clamps and hardware to mount the clamps to IFF brackets. (M8 nuts and M8x25 bolts)

material: steel

finish: white zinc plated

weight: 0,248 kg 0,547 lb