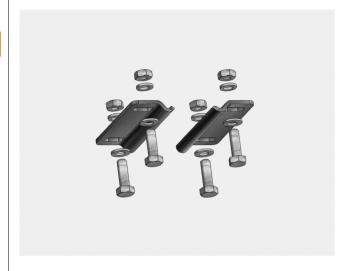

## Rail clamps

Rail clamp kit for IFF brackets. The kit includes 2 clamps and hardware to mount the clamps to IFF brackets. (M8 nuts and M8x25 bolts)

material: steel

finish: white zinc plated

weight: 0,248 kg 0,547 lb