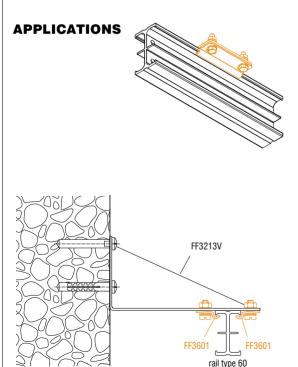

## Rail clamps

Rail clamp kit for IFF brackets. The kit includes 2 clamps and hardware to mount the clamps to IFF brackets. (M8 nuts and M8x25 bolts)

material: steel

finish: white zinc plated

weight: 0,248 kg 0,547 lb