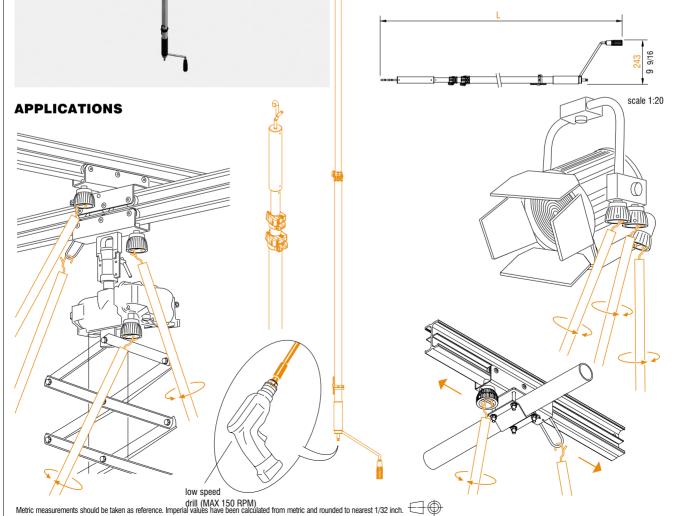

## **TELESCOPIC OPERATING POLE**

429-4,0: length 4 m - 13,11 ft finish: silver material: aluminium length 6 m - 19,68 ft 429-6,0: Available in two different length. The operating pole can be used 4000 6000 manually or with portable drill with sufficient power (14V to 18V). max width: 157 1/2 236 7/32 Specific designed clips (FF3861 Kit of 2 pcs.) mounted on the operating cup (see drawing) will assure a precise and firm hooking. closed width: mm inch 2600 1930 Special design of the hook for vertical and horizontal positioning of 75 31/32 102 3/8 spring pantographs. 2,6 2,9 weight: kg 5.73 6.39 volume: cu m 0.08 2,825 3,708 3,3 3,65 weight: 7.28 8.04