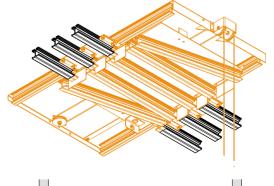

### Switch 3/3 rail 50

Switch for triple cyclorama Rail Type 50 system. To connect parking rails or feeding rails to the main curtain rail system.

material: steel

finish: grey powder coating with orange peel finish RAL 7016