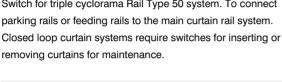

### Switch 3/3 rail 50

Switch for triple cyclorama Rail Type 50 system. To connect parking rails or feeding rails to the main curtain rail system.

material: steel

finish: grey powder coating with orange peel finish RAL 7016