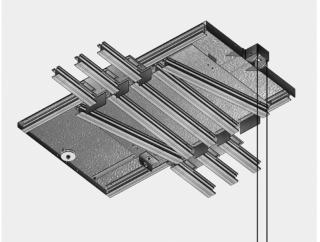

### Switch 3/3 rail 50

Switch for triple cyclorama Rail Type 50 system. To connect parking rails or feeding rails to the main curtain rail system.

material: steel

finish: grey powder coating with orange peel finish RAL 7016