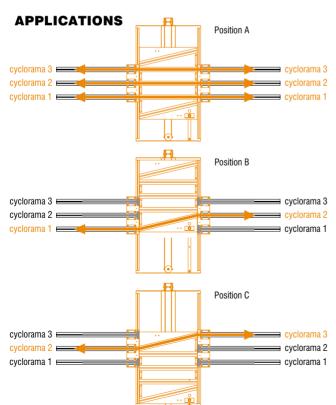

### Switch 3/3 rail 50

Switch for triple cyclorama Rail Type 50 system. To connect parking rails or feeding rails to the main curtain rail system.

material: steel

finish: grey powder coating with orange peel finish RAL 7016

weight: 25 kg 55.115 lb

volume: NA

max. load: NA

weight: NA

Metric measurements should be taken as reference. Imperial values have been calculated from metric and rounded to nearest 1/32 inch. IMPORTANT: installation must be carried out by qualified personnel and in accordance with the safety regulations of the country/region of installation.