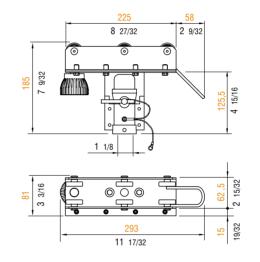

## Detachable carriage with twist lock and 1-1/8" female attachment

One side of the carriage can be removed to attach or detach the carriage to/from the Rail 80. Rail carriage with 1-1/8" female attachment. Twist lock holds carriage in position. Use operating pole to open or release the twist lock.

main body: steel & aluminium material part: blue plastic

finish: grey powder coating with orange peel finish RAL 7016

weight: 1,684 kg 3,712 lb

volume: 0,0060 cu m 0,2120 cu ft

max. load: 90 kg 198 lb

weight: 1,795 kg 3,954 lb

scale 1:7,5

Metric measurements should be taken as reference. Imperial values have been calculated from metric and rounded to nearest 1/32 inch. IMPORTANT: installation must be carried out by qualified personnel and in accordance with the safety regulations of the country/region of installation.