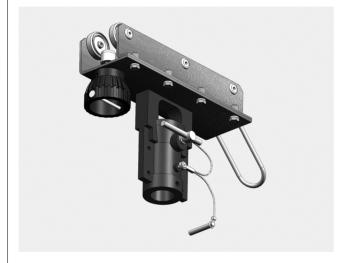

## Detachable carriage with twist lock and 1-1/8" female attachment

One side of the carriage can be removed to attach or detach the carriage to/from the Rail 80. Rail carriage with 1-1/8" female attachment. Twist lock holds carriage in position. Use operating pole to open or release the twist lock.