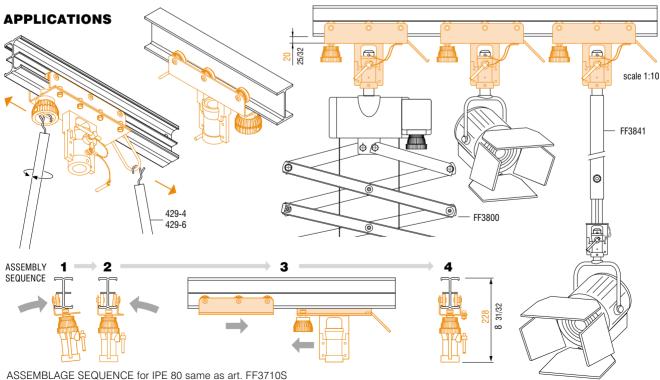

## Detachable carriage with twist lock and 1-1/8" female attachment

One side of the carriage can be removed to attach or detach the carriage to/from the Rail 80. Rail carriage with 1-1/8" female attachment. Twist lock holds carriage in position. Use operating pole to open or release the twist lock.