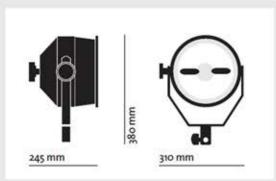

## **Specifications**

## **Technical Drawings**

RC 200 Cosmobeam 2000 W with yoke

RC 202 C/R Four-leaf barndoor with safety mesh and gel filter clips 970 g

RC 201 Accessory holder 485 g

RC 204 Dichroic filter 510 g

RC 207 Scrim set (4 pieces) 270 g