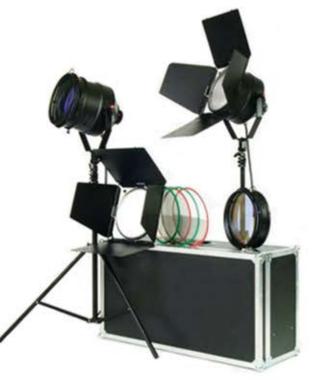

Date of issue: 11/2016

Cosmobeam 2000 W Cosmokit - 5600 K - Full set

COSMOBEAM 2000 W COSMOKIT is the perfect partner for photographers, reporters and video makers that need a fast set-up when shooting on location.

Durable, resistant and easy to handle, the COSMOBEAM COSMOKIT includes a wide range of accessories for multiple applications. It can also be customized according to the operator's specific requirements.

The kit comes supplied with (2) Cosmobeam heads, (2) four-leaf barndoors, (2) accessory holders, (2) dichroic filters, (1) scrim set, (2) aluminium stands and (2) bulbs, the hard case is made of wood with velvet interior lining, metal corner braces, and framing.