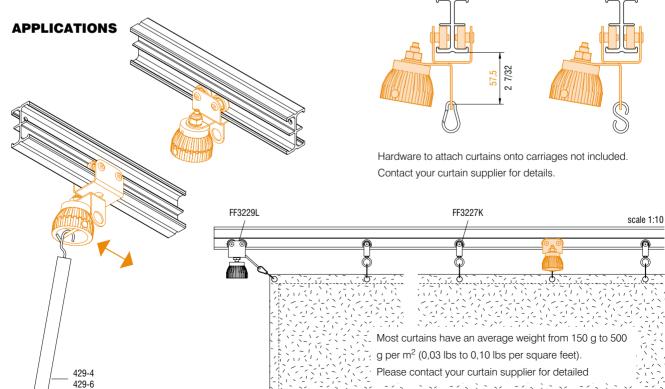

## Heavy duty curtain carriage with cup for pulling curtain

Steel carriage with bearing wheels. Place one towing carriage every 25 carriages type FF3227K or FF3727C.

material: main body: steel

part: blue plastic