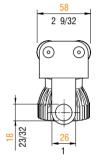

## **FF3229T**

**Ŧ** 60

finish: grey powder coating with orange peel finish RAL 7016

weight: 0,300 kg 0,661 lb

volume: 0,0015 cu m 0,0530 cu ft

max. load: 50 kg 110 lb

scale 1:4

Metric measurements should be taken as reference. Imperial values have been calculated from metric and rounded to nearest 1/32 inch. IMPORTANT: installation must be carried out by qualified personnel and in accordance with the safety regulations of the country/region of installation.