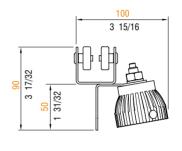

## **FF3229T**

**Ŧ** 60

finish: grey powder coating with orange peel finish RAL 7016

weight: 0,300 kg 0,661 lb

volume: 0,0015 cu m 0,0530 cu ft

max. load: 50 kg 110 lb

scale 1:4

Metric measurements should be taken as reference. Imperial values have been calculated from metric and rounded to nearest 1/32 inch. IMPORTANT: installation must be carried out by qualified personnel and in accordance with the safety regulations of the country/region of installation.