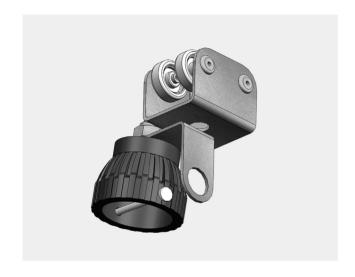

## Heavy duty curtain carriage with cup for pulling curtain

Steel carriage with bearing wheels. Place one towing carriage every 25 carriages type FF3227K or FF3727C.

material: main body: steel

part: blue plastic

finish: grey powder coating with orange peel finish RAL 7016

weight: 0,300 kg 0,661 lb

volume: 0,0015 cu m 0,0530 cu ft

max. load: 50 kg 110 lb

scale 1:4

Metric measurements should be taken as reference. Imperial values have been calculated from metric and rounded to nearest 1/32 inch. IMPORTANT: installation must be carried out by qualified personnel and in accordance with the safety regulations of the country/region of installation.