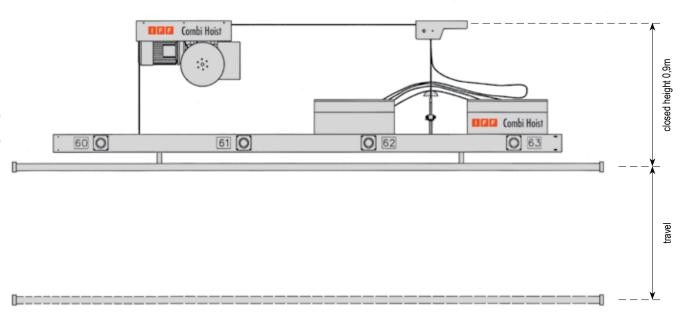

## MAX DROPUP TO 14M STANDARDMAX LOAD UP TO 200KG

The Combi Hoist combines a simple design with the highest standards of construction and ease of installation for payloads up to 250kg.

The versatile Combi Hoist offers 2 key advantages; the lighting batten or rail can be customized between 2 to 7 meters in length and the ceiling mounting points can be adjusted to fit the studio structure. This versatility along with the price performance ratio for the hoist makes it a most valuable performer.

The Combi Hoist employs one motor with dual cable lifting drums and two diverter pulleys. The hoist has 4 wire rope lifting cables and complies with the European safety regulations DIN 15560-46

| TECHNICAL FEATURES<br>STANDARD VERSION | FF3907                                        |
|----------------------------------------|-----------------------------------------------|
| Attachment for lights                  | suitable for 2m-7m IFFrail or Ø48mm pipe      |
| Gear motor                             | total gear ratio 100:1                        |
|                                        | angle of slope 3° 06'                         |
|                                        | 1.5kw three-phase                             |
|                                        | max torque 450Nm                              |
|                                        | permanent lubrication                         |
| Lifting rope                           | 4x4mm diam 1200 kg breaking load/each         |
| Lifting speed (average)                | 100mm/s - 135mm/s                             |
| Safety switches                        | 1+1 adjustable for max and min position       |
|                                        | 1+1 for limit,                                |
|                                        | 4 for slack wire (one for each rope)          |
|                                        | 2 for overload (1 for each balancer)          |
| Electrical motor feed                  | cable for motor + control                     |
|                                        | 4x2.5sqmm + 2x1sqmm                           |
| Electrical luminaires feed             | flat cable with size according to the sockets |
| Outlet options                         | 32A IEC309, 16A IEC309, Schuko, DMX, Audio,   |
|                                        | Video or other on request                     |
| Terminal box                           | fitted and with connecting terminals          |