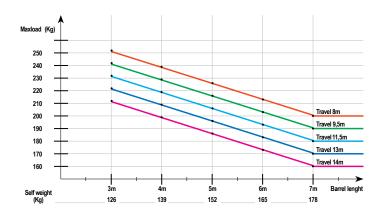

## MAX DROPUP TO 14M STANDARDMAX LOAD UP TO 200KG

The Combi Hoist combines a simple design with the highest standards of construction and ease of installation for payloads up to 250kg.

The versatile Combi Hoist offers 2 key advantages; the lighting batten or rail can be customized between 2 to 7 meters in length and the ceiling mounting points can be adjusted to fit the studio structure. This versatility along with the price performance ratio for the hoist makes it a most valuable performer.