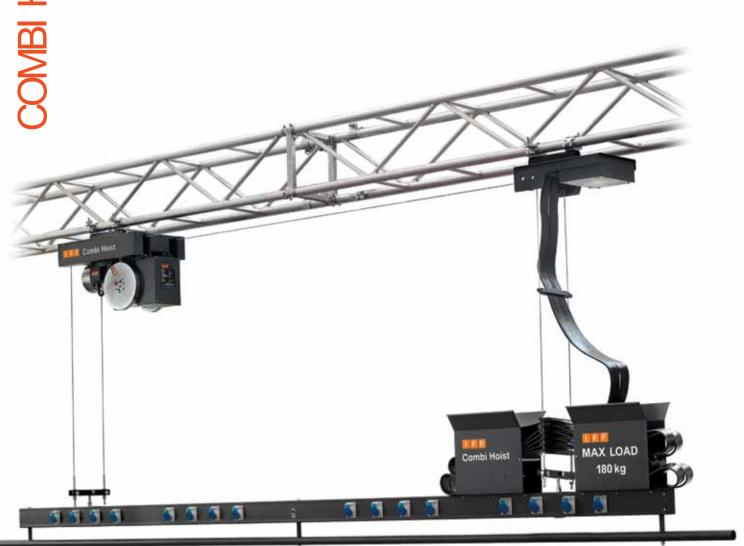

## MAX DROPUP TO 14M STANDARDMAX LOAD UP TO 200KG

The Combi Hoist combines a simple design with the highest standards of construction and ease of installation for payloads up to 250kg.

The versatile Combi Hoist offers 2 key advantages; the lighting batten or rail can be customized between 2 to 7 meters in length and the ceiling mounting points can be adjusted to fit the studio structure. This versatility along with the price performance ratio for the hoist makes it a most valuable performer.

The Combi Hoist employs one motor with dual cable lifting drums and two diverter pulleys. The hoist has 4 wire rope lifting cables and complies with the European safety regulations DIN 15560-46

| TECHNICAL FEATURES<br>STANDARD VERSION | FF3907                                        |
|----------------------------------------|-----------------------------------------------|
| Attachment for lights                  | suitable for 2m-7m IFFrail or Ø48mm pipe      |
| Gear motor                             | total gear ratio 100:1                        |
|                                        | angle of slope 3° 06'                         |
|                                        | 1.5kw three-phase                             |
|                                        | max torque 450Nm                              |
|                                        | permanent lubrication                         |
| Lifting rope                           | 4x4mm diam 1200 kg breaking load/each         |
| Lifting speed (average)                | 100mm/s - 135mm/s                             |
| Safety switches                        | 1+1 adjustable for max and min position       |
|                                        | 1+1 for limit,                                |
|                                        | 4 for slack wire (one for each rope)          |
|                                        | 2 for overload (1 for each balancer)          |
| Electrical motor feed                  | cable for motor + control                     |
|                                        | 4x2.5sqmm + 2x1sqmm                           |
| Electrical luminaires feed             | flat cable with size according to the sockets |
| Outlet options                         | 32A IEC309, 16A IEC309, Schuko, DMX, Audio,   |
|                                        | Video or other on request                     |
| Terminal box                           | fitted and with connecting terminals          |