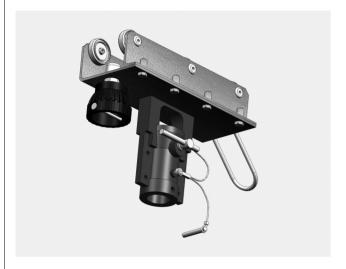

## FF3710S120

## Detachable carriage with twist lock and 1-1/8" female attachment

material main body: steel & aluminium part: blue plastic

One side of the carriage can be removed to attach or detach the carriage to/from the IPE 120. Rail carriage with 1-1/8" female attachment. Twist lock holds carriage in position. Use operating pole to open or release the twist lock.