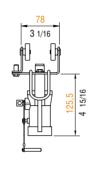

## FF3710S120

## Detachable carriage with twist lock and 1-1/8" female attachment

material main body: steel & aluminium part: blue plastic

One side of the carriage can be removed to attach or detach the carriage to/from the IPE 120. Rail carriage with 1-1/8" female attachment. Twist lock holds carriage in position. Use operating pole to open or release the twist lock.