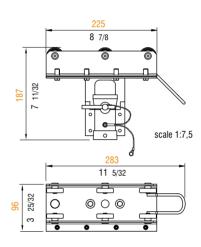

## FF3710S120

## Detachable carriage with twist lock and 1-1/8" female attachment

material main body: steel & aluminium part: blue plastic

One side of the carriage can be removed to attach or detach the carriage to/from the IPE 120. Rail carriage with 1-1/8" female attachment. Twist lock holds carriage in position. Use operating pole to open or release the twist lock.