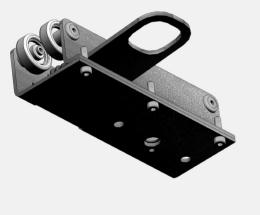

#### Detachable carriage with brake

One side of the carriage can be removed to attach or detach the carriage to/from the IFF Rail 60. Spring-loaded brake pad holds carriage in position. To release the brake pull down on wire with operating pole. Spring pantographs FF3512 and FF3514 can be mounted directly onto the carriage without additional male/female connections between carriage and pantograph. This very compact design offers a great advantage for studios with low ceilings.

## **Ξ** 60

material: steel

max. load: 90 kg 198 lb

finish: grey powder coating with orange peel finish RAL 7016

volume: 0,0070 cu m 0,2473 cu ft

2 1/4 0 जि 57,5

scale 1:7,5

Metric measurements should be taken as reference. Imperial values have been calculated from metric and rounded to nearest 1/32 inch. IMPORTANT: installation must be carried out by qualified personnel and in accordance with the safety regulations of the country/region of installation.