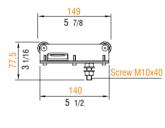

## **Ξ** 60

material: steel

max. load: 90 kg 198 lb

finish: grey powder coating with orange peel finish RAL 7016

volume: 0,0070 cu m 0,2473 cu ft

2 1/4 0 जि 57,5

scale 1:7,5

Metric measurements should be taken as reference. Imperial values have been calculated from metric and rounded to nearest 1/32 inch. IMPORTANT: installation must be carried out by qualified personnel and in accordance with the safety regulations of the country/region of installation.