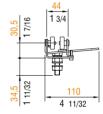

## **Ξ** 60

material: steel

max. load: 90 kg 198 lb

finish: grey powder coating with orange peel finish RAL 7016

volume: 0,0070 cu m 0,2473 cu ft

2 1/4 0 जि 57,5

scale 1:7,5

Metric measurements should be taken as reference. Imperial values have been calculated from metric and rounded to nearest 1/32 inch. IMPORTANT: installation must be carried out by qualified personnel and in accordance with the safety regulations of the country/region of installation.