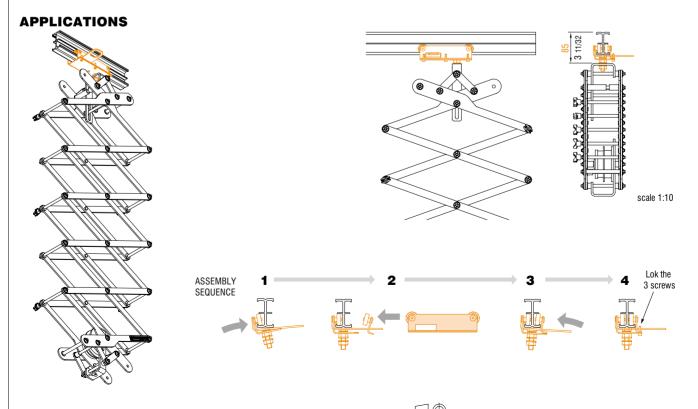

#### Detachable carriage with brake

One side of the carriage can be removed to attach or detach the carriage to/from the IFF Rail 60. Spring-loaded brake pad holds carriage in position. To release the brake pull down on wire with operating pole. Spring pantographs FF3512 and FF3514 can be mounted directly onto the carriage without additional male/female connections between carriage and pantograph. This very compact design offers a great advantage for studios with low ceilings.