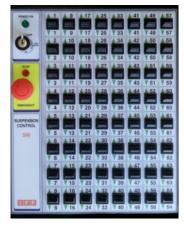

## Control panel to operate IFF Hoists in theaters, auditoriums and studios.

Each momentary toggle switch controls one hoist. The SM control is furnished with a key switch to prevent unauthorized access and an Emergency Stop Button. Together with the ASM power panel the SM control is a very efficient and safe way to control hoists.

| Code       |                    | Enclosure $H \times W \times D$ |                  |
|------------|--------------------|---------------------------------|------------------|
| FF3951Y002 | controls 2 hoists  | 306x256x150                     | 12"x 10"x 5.9"   |
| FF3951Y004 | controls 4 hoists  | 306x256x150                     | 12"x 10"x 5.9"   |
| FF3951Y006 | controls 6 hoists  | 306x256x200                     | 12"x10"x5.9"     |
| FF3951Y010 | controls 10 hoists | 500x400x200                     | 19.7"x15.7"x7.9" |
| FF3951Y012 | controls 12 hoists | 500x400x200                     | 19.7"x15.7"x7.9" |
| FF3951Y018 | controls 18 hoists | 500x400x200                     | 19.7"x15.7"x7.9" |
| FF3951Y024 | controls 24 hoists | 600x400x200                     | 23.6"x15.5"X7.9" |
| FF3951Y030 | controls 30 hoists | 600x400x200                     | 23.6"x15.5"X7.9" |
| FF3951Y036 | controls 36 hoists | 600x400x200                     | 23.6"x15.5"X7.9" |
| FF3951Y042 | controls 42 hoists | 600x400x200                     | 23.6"x15.5"X7.9" |