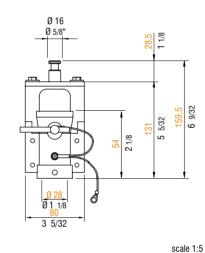

## Female – male adapter 5/8" spigot to 1 1/8 female

The adapter converts a 5/8" (16mm) female attachment into a 1 1/8" female attachment.

material: main body: aluminium

part: steel

finish: grey powder coating with orange peel finish RAL 7016