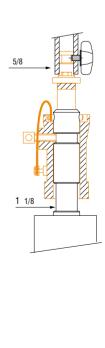

## Female – male adapter 5/8" spigot to 1 1/8 female

The adapter converts a 5/8" (16mm) female attachment into a 1 1/8" female attachment.

material: main body: aluminium

part: steel

finish: grey powder coating with orange peel finish RAL 7016

volume: 0,0020 cu m 0,0706 cu ft Û

weight: 0,602 kg 1,327 lb

2 25/32

**APPLICATIONS** 

Metric measurements should be taken as reference. Imperial values have been calculated from metric and rounded to nearest 1/32 inch. IMPORTANT: installation must be carried out by qualified personnel and in accordance with the safety regulations of the country/region of installation.