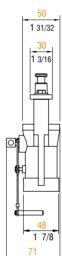

## Female – male adapter 5/8" spigot to 1 1/8 female

The adapter converts a 5/8" (16mm) female attachment into a 1 1/8" female attachment.

material: main body: aluminium

part: steel

finish: grey powder coating with orange peel finish RAL 7016