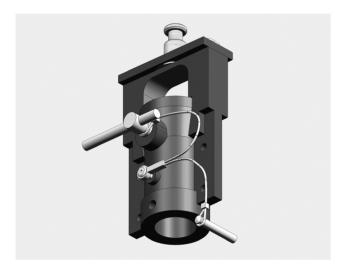

## Female – male adapter 5/8" spigot to 1 1/8 female

The adapter converts a 5/8" (16mm) female attachment into a 1 1/8" female attachment.

material: main body: aluminium

part: steel

finish: grey powder coating with orange peel finish RAL 7016