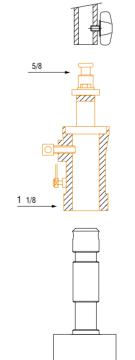

## Female – male adapter 5/8" spigot to 1 1/8 female

The adapter converts a 5/8" (16mm) female attachment into a 1 1/8" female attachment.

material: main body: aluminium

part: steel

finish: grey powder coating with orange peel finish RAL 7016

volume: 0,0020 cu m 0,0706 cu ft Û

weight: 0,602 kg 1,327 lb

2 25/32

**APPLICATIONS** 

Metric measurements should be taken as reference. Imperial values have been calculated from metric and rounded to nearest 1/32 inch. IMPORTANT: installation must be carried out by qualified personnel and in accordance with the safety regulations of the country/region of installation.