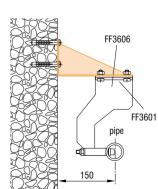

## Wall bracket for one rail

material: steel

finish: grey powder coating with "orange peel" finish RAL 7016

Clamps FF3601 not included and have to be ordered separately. Hardware to install the bracket to the wall is not included. Maximum load depends on mounting conditions.

weight: 0,760 kg 1,676 lb

volume: 0,0050 cu m 0,1767 cu ft

max. load: 200 kg 441 lb

weight: 0,800 kg 1,762 lb

## **APPLICATIONS**

rail type 80

5 29/32

FF3601

Metric measurements should be taken as reference. Imperial values have been calculated from metric and rounded to nearest 1/32 inch. IMPORTANT: installation must be carried out by qualified personnel and in accordance with the safety regulations of the country/region of installation.