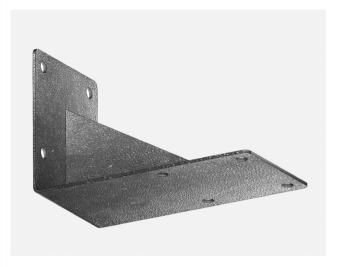

## Wall bracket for one rail

material: steel

finish: grey powder coating with "orange peel" finish RAL 7016

Clamps FF3601 not included and have to be ordered separately. Hardware to install the bracket to the wall is not included. Maximum load depends on mounting conditions.

weight: 0,760 kg 1,676 lb

volume: 0,0050 cu m 0,1767 cu ft

max. load: 200 kg 441 lb

weight: 0,800 kg 1,762 lb