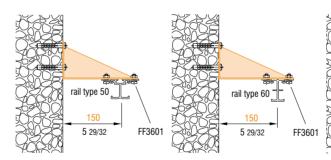

## Wall bracket for one rail

material: steel

finish: grey powder coating with "orange peel" finish RAL 7016

Clamps FF3601 not included and have to be ordered separately. Hardware to install the bracket to the wall is not included. Maximum load depends on mounting conditions.

weight: 0,760 kg 1,676 lb

volume: 0,0050 cu m 0,1767 cu ft

max. load: 200 kg 441 lb

weight: 0,800 kg 1,762 lb

## **APPLICATIONS**

rail type 80

5 29/32

FF3601

Metric measurements should be taken as reference. Imperial values have been calculated from metric and rounded to nearest 1/32 inch. IMPORTANT: installation must be carried out by qualified personnel and in accordance with the safety regulations of the country/region of installation.