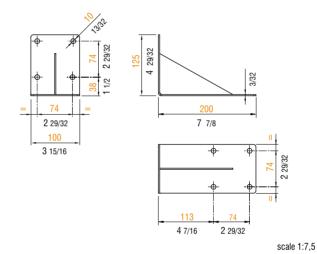

## Wall bracket for one rail

material: steel

finish: grey powder coating with "orange peel" finish RAL 7016

Clamps FF3601 not included and have to be ordered separately. Hardware to install the bracket to the wall is not included. Maximum load depends on mounting conditions.

weight: 0,760 kg 1,676 lb

volume: 0,0050 cu m 0,1767 cu ft

max. load: 200 kg 441 lb

weight: 0,800 kg 1,762 lb