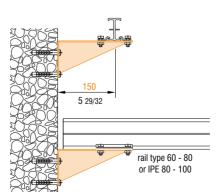

## Wall bracket for one rail

material: steel

finish: grey powder coating with "orange peel" finish RAL 7016

Clamps FF3601 not included and have to be ordered separately. Hardware to install the bracket to the wall is not included. Maximum load depends on mounting conditions.

weight: 0,760 kg 1,676 lb

volume: 0,0050 cu m 0,1767 cu ft

max. load: 200 kg 441 lb

weight: 0,800 kg 1,762 lb

## **APPLICATIONS**

rail type 80

5 29/32

FF3601

Metric measurements should be taken as reference. Imperial values have been calculated from metric and rounded to nearest 1/32 inch. IMPORTANT: installation must be carried out by qualified personnel and in accordance with the safety regulations of the country/region of installation.