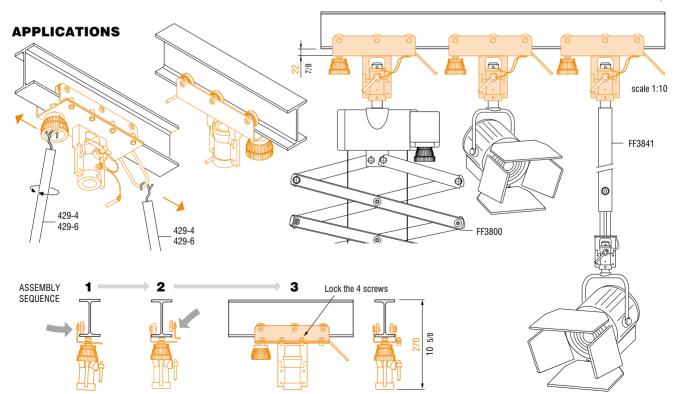

## Detachable carriage with twist lock and 1-1/8" female attachment

One side of the carriage can be removed to attach or detach the carriage to/from the IPE 100. Rail carriage with 1-1/8" female attachment. Twist lock holds carriage in position. Use operating pole to open or release the twist lock.