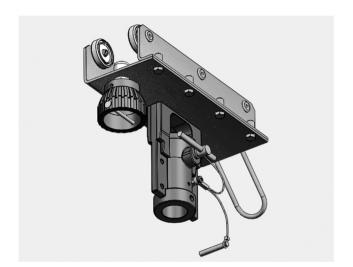

## FF3710S

## <u>T</u>100

## Detachable carriage with twist lock and 1-1/8" female attachment

One side of the carriage can be removed to attach or detach the carriage to/from the IPE 100. Rail carriage with 1-1/8" female attachment. Twist lock holds carriage in position. Use operating pole to open or release the twist lock.