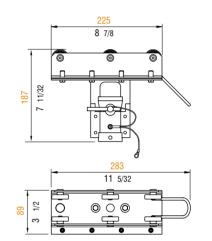

## Detachable carriage with twist lock and 1-1/8" female attachment

One side of the carriage can be removed to attach or detach the carriage to/from the IPE 100. Rail carriage with 1-1/8" female attachment. Twist lock holds carriage in position. Use operating pole to open or release the twist lock.

material main body: steel & aluminium part: blue plastic

finish: grey powder coating with orange peel finish RAL 7016

weight: 1,750 kg 3,857 lb volume: 0,006 cu m 0,211 cu ft

max. load: 90 kg 198 lb

weight: 1,861 kg 4,1 lb

scale 1:7,5

Metric measurements should be taken as reference. Imperial values have been calculated from metric and rounded to nearest 1/32 inch. IMPORTANT: installation must be carried out by qualified personnel and in accordance with the safety regulations of the country/region of installation.