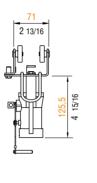

material main body: steel & aluminium part: blue plastic

finish: grey powder coating with orange peel finish RAL 7016

weight: 1,750 kg 3,857 lb volume: 0,006 cu m 0,211 cu ft

max. load: 90 kg 198 lb

weight: 1,861 kg 4,1 lb

scale 1:7,5

Metric measurements should be taken as reference. Imperial values have been calculated from metric and rounded to nearest 1/32 inch. IMPORTANT: installation must be carried out by qualified personnel and in accordance with the safety regulations of the country/region of installation.