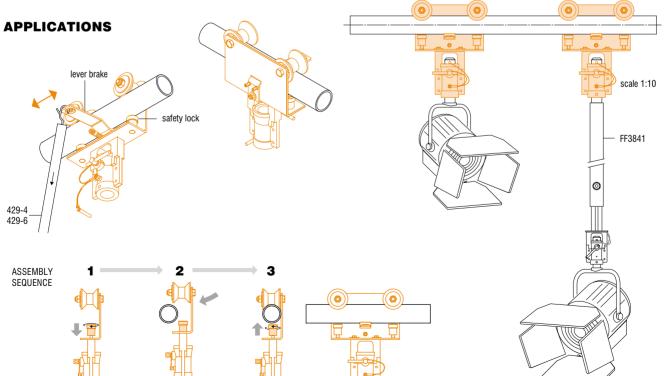

## Detachable carriage with 1-1/8" female attachment

Carriage for pipes. Spring-loaded brake pad holds carriage in position. To release the brake pull down on wire with operating

0

main body: steel material part: blue plastic