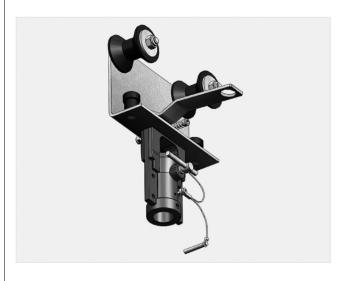

## FF3709

## Detachable carriage with 1-1/8" female attachment

Carriage for pipes. Spring-loaded brake pad holds carriage in position. To release the brake pull down on wire with operating

0

main body: steel material part: blue plastic