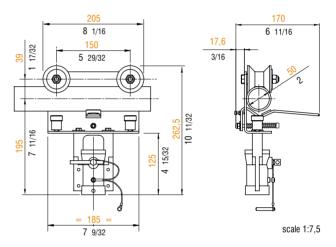

## FF3709

## Detachable carriage with 1-1/8" female attachment

Carriage for pipes. Spring-loaded brake pad holds carriage in position. To release the brake pull down on wire with operating

0

main body: steel material part: blue plastic

finish: grey powder coating with orange peel finish RAL 7016

weight: 1,990 kg 4,386 lb

volume: 0,0120 cu m 0,4240 cu ft

max. load: 90 kg 198 lb

weight: 2,030 kg 4,471 lb

Metric measurements should be taken as reference. Imperial values have been calculated from metric and rounded to nearest 1/32 inch. IMPORTANT: installation must be carried out by qualified personnel and in accordance with the safety regulations of the country/region of installation.