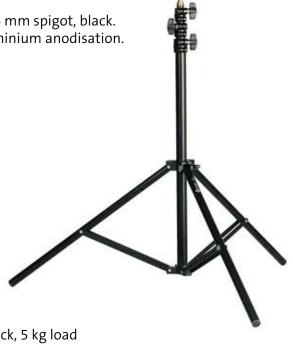

## Aluminium stand - 78/240 cm

RC 211B - 4 sections, 3 risers stand with a payload of up to 5 Kg, 16 mm spigot, black. Excellent protection against corrosion and wear is ensured by aluminium anodisation.

Max payload 5 kg

Top attachment 16 mm spigot Max height 240 cm Weight 1 kg

25, 22, 19, 16 mm - 19 mm leg Arm tube diameters

Closed length 67 cm Footprint max diameter 994 cm Leg sections

Material Aluminium Min height 78 cm

Section centre column 4 sections, 3 risers

RC 211B - Aluminium stand, 3 risers, 78/240 cm, 16 mm spigot, black, 5 kg load

## Aluminium stand - 90/280 cm

RC 212B - 4 sections, 3 risers stand with a payload of up to 5 Kg, 16 mm spigot, black. Excellent protection against corrosion and wear is ensured by aluminium anodisation.

Max payload 5 kg

16 mm spigot Top attachment 280 cm Max height Weight 1.1 kg

25, 22, 19, 16 mm - 19 mm leg Arm tube diameters

76 cm Closed length 994 cm Footprint max diameter Leg sections

Material Aluminium, black

90 cm Min height

Section centre column 4 sections, 3 risers