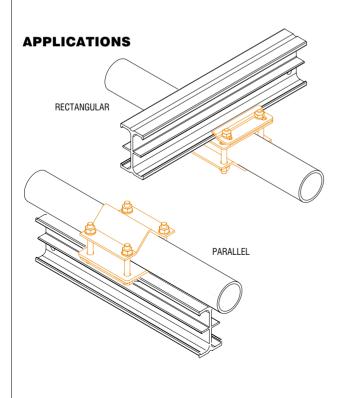

## **BRACKETS** go to index FF3602 **E** 80 T100 工 50 **Ŧ** 60 Clamp for pipe to rail connection material: steel finish: white zinc plated Clamp to connect pipe to rail parallel or rectangular. weight: 0,878 kg 1,935 lb volume: 0,0004 cu m 0,0141 cu ft For easy installation of IFF rail system to an existing studio pipe grid. weight: 0,878 kg 1,935 lb max. load: 200 kg 441 lb 3 17/32 4 screws M8 0 0 74 2 29/32 100 3 15/16