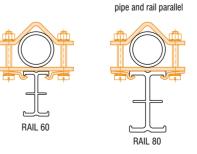

## **BRACKETS** go to index FF3602 **E** 80 T100 工 50 **Ŧ** 60 Clamp for pipe to rail connection material: steel finish: white zinc plated Clamp to connect pipe to rail parallel or rectangular. weight: 0,878 kg 1,935 lb volume: 0,0004 cu m 0,0141 cu ft For easy installation of IFF rail system to an existing studio pipe grid. weight: 0,878 kg 1,935 lb max. load: 200 kg 441 lb 3 17/32 4 screws M8 0 0 74 2 29/32 100 3 15/16