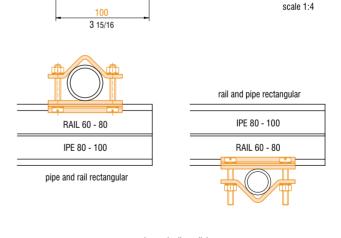

## **BRACKETS** go to index FF3602 **E** 80 T100 工 50 **Ŧ** 60 Clamp for pipe to rail connection material: steel finish: white zinc plated Clamp to connect pipe to rail parallel or rectangular. weight: 0,878 kg 1,935 lb volume: 0,0004 cu m 0,0141 cu ft For easy installation of IFF rail system to an existing studio pipe grid. weight: 0,878 kg 1,935 lb max. load: 200 kg 441 lb 3 17/32 4 screws M8 0 0 74 2 29/32 100 3 15/16