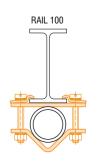

## **BRACKETS** go to index FF3602 **E** 80 T100 工 50 **Ŧ** 60 Clamp for pipe to rail connection material: steel finish: white zinc plated Clamp to connect pipe to rail parallel or rectangular. weight: 0,878 kg 1,935 lb volume: 0,0004 cu m 0,0141 cu ft For easy installation of IFF rail system to an existing studio pipe grid. weight: 0,878 kg 1,935 lb max. load: 200 kg 441 lb 3 17/32 4 screws M8 0 0 74 2 29/32 100 3 15/16