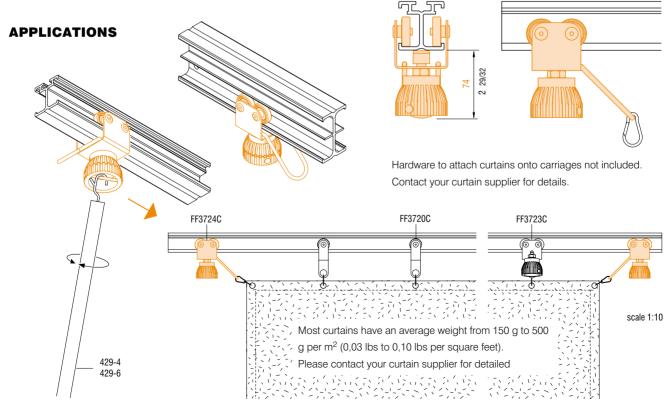

## Towing carriage with brake

main body: steel material part: blue plastic

Steel carriages with ball bearings for pulling cyclorama into position; should be mounted at both ends of the cyclorama. finish: grey powder coating with orange peel finish RAL 7016

weight: 0,314 kg 0,692 lb

volume: 0,0015 cu m 0,0530 cu ft

scale 1:4

Metric measurements should be taken as reference. Imperial values have been calculated from metric and rounded to nearest 1/32 inch. IMPORTANT: installation must be carried out by qualified personnel and in accordance with the safety regulations of the country/region of installation.