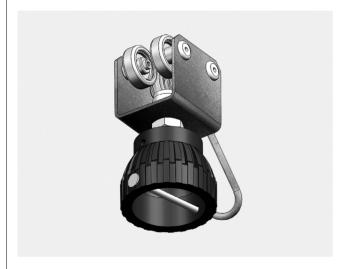

## Towing carriage with brake

main body: steel material part: blue plastic

Steel carriages with ball bearings for pulling cyclorama into position; should be mounted at both ends of the cyclorama. finish: grey powder coating with orange peel finish RAL 7016