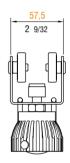

## Towing carriage with brake

main body: steel material part: blue plastic

Steel carriages with ball bearings for pulling cyclorama into position; should be mounted at both ends of the cyclorama. finish: grey powder coating with orange peel finish RAL 7016

weight: 0,314 kg 0,692 lb

volume: 0,0015 cu m 0,0530 cu ft

scale 1:4

Metric measurements should be taken as reference. Imperial values have been calculated from metric and rounded to nearest 1/32 inch. IMPORTANT: installation must be carried out by qualified personnel and in accordance with the safety regulations of the country/region of installation.