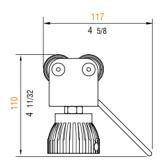

## Towing carriage with brake

main body: steel material part: blue plastic

Steel carriages with ball bearings for pulling cyclorama into position; should be mounted at both ends of the cyclorama. finish: grey powder coating with orange peel finish RAL 7016

weight: 0,314 kg 0,692 lb

volume: 0,0015 cu m 0,0530 cu ft

scale 1:4

Metric measurements should be taken as reference. Imperial values have been calculated from metric and rounded to nearest 1/32 inch. IMPORTANT: installation must be carried out by qualified personnel and in accordance with the safety regulations of the country/region of installation.