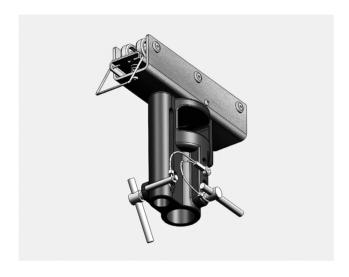

## FF3231D

**Ξ** 60

## Heavy-duty carriage with brake and universal head

finish: grey powder coating with orange peel finish RAL 7016

material - main body: alumimium & steel

Spring-loaded brake pad holds carriage in position. To release the brake pull down on wire with operating pole. Universal head with 1-1/8" and 5/8".