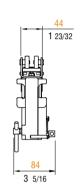

## FF3231D

**Ξ** 60

## Heavy-duty carriage with brake and universal head

finish: grey powder coating with orange peel finish RAL 7016

material - main body: alumimium & steel

Spring-loaded brake pad holds carriage in position. To release the brake pull down on wire with operating pole. Universal head with 1-1/8" and 5/8".



volume: 0,0030 cu m 0,1060 cu ft











scale 1:7,5

## **APPLICATIONS**





Metric measurements should be taken as reference. Imperial values have been calculated from metric and rounded to nearest 1/32 inch.

IMPORTANT: installation must be carried out by qualified personnel and in accordance with the safety regulations of the country/region of installation.