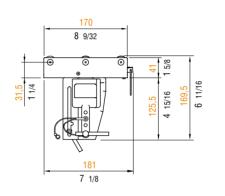

## FF3231D

**Ξ** 60

## Heavy-duty carriage with brake and universal head

finish: grey powder coating with orange peel finish RAL 7016

material - main body: alumimium & steel

Spring-loaded brake pad holds carriage in position. To release the brake pull down on wire with operating pole. Universal head with 1-1/8" and 5/8".



volume: 0,0030 cu m 0,1060 cu ft











scale 1:7,5

## **APPLICATIONS**





Metric measurements should be taken as reference. Imperial values have been calculated from metric and rounded to nearest 1/32 inch.

IMPORTANT: installation must be carried out by qualified personnel and in accordance with the safety regulations of the country/region of installation.