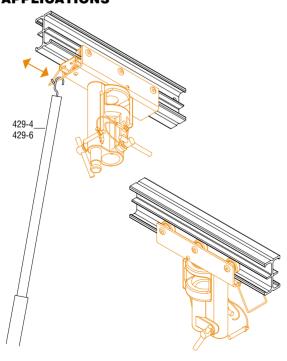

## **APPLICATIONS**

Metric measurements should be taken as reference. Imperial values have been calculated from metric and rounded to nearest 1/32 inch.

IMPORTANT: installation must be carried out by qualified personnel and in accordance with the safety regulations of the country/region of installation.