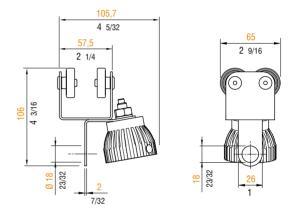

## Towing carriage

material: main body: steel part: blue plastic

finish: grey powder coating with orange peel finish RAL 7016

Steel carriages with ball bearings to be mounted every 25 carriages art. FF3720C or FF3723C. This carriage helps pulling the curtain.