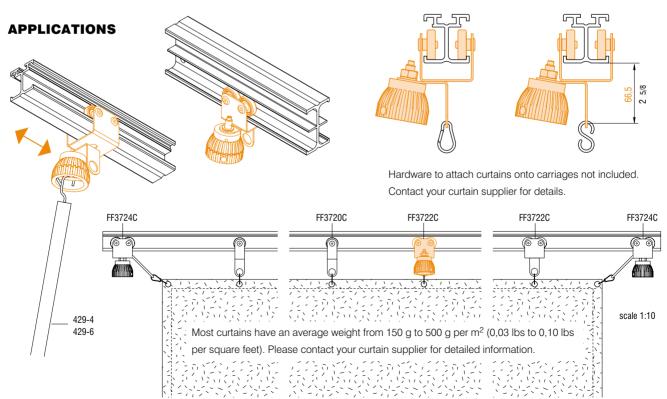

## Towing carriage

material: main body: steel part: blue plastic

finish: grey powder coating with orange peel finish RAL 7016

Steel carriages with ball bearings to be mounted every 25 carriages art. FF3720C or FF3723C. This carriage helps pulling the curtain.