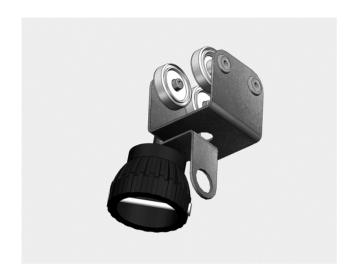

## FF3722C

工 50

## Towing carriage

material: main body: steel part: blue plastic

finish: grey powder coating with orange peel finish RAL 7016

Steel carriages with ball bearings to be mounted every 25 carriages art. FF3720C or FF3723C. This carriage helps pulling the curtain.