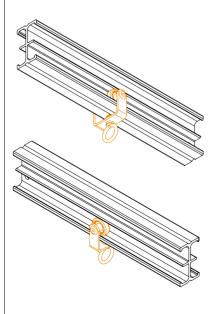

## **APPLICATIONS**

scale 1:4

Hardware to attach curtains onto carriages not included. Contact your curtain supplier for details.

Metric measurements should be taken as reference. Imperial values have been calculated from metric and rounded to nearest 1/32 inch. IMPORTANT: installation must be carried out by qualified personnel and in accordance with the safety regulations of the country/region of installation.