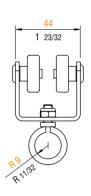

## Curtain carriage for heavy curtains

material: stainless steel

Kit of 5 steel carriages with ball bearings for heavy curtains.

volume: 0,0015 cu m 0,0530 cu ft

max. load: 10 kg 22 lb

weight: 0,174 kg 0,384 lb

scale 1:2,5