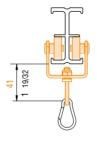

## Curtain carriage for heavy curtains

material: stainless steel

Kit of 5 steel carriages with ball bearings for heavy curtains.

volume: 0,0015 cu m 0,0530 cu ft

max. load: 10 kg 22 lb

weight: 0,174 kg 0,384 lb