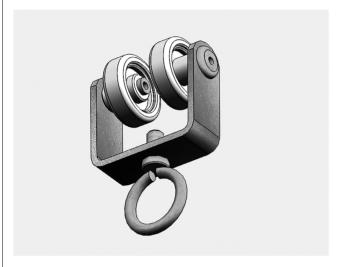

## Curtain carriage for heavy curtains

material: stainless steel

Kit of 5 steel carriages with ball bearings for heavy curtains.

volume: 0,0015 cu m 0,0530 cu ft

max. load: 10 kg 22 lb

weight: 0,174 kg 0,384 lb