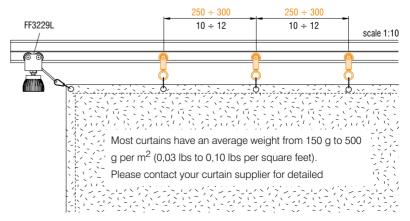

## **APPLICATIONS**

scale 1:4

Hardware to attach curtains onto carriages not included. Contact your curtain supplier for details.

Metric measurements should be taken as reference. Imperial values have been calculated from metric and rounded to nearest 1/32 inch. IMPORTANT: installation must be carried out by qualified personnel and in accordance with the safety regulations of the country/region of installation.