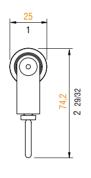

## Curtain carriage for heavy curtains

material: stainless steel

Kit of 5 steel carriages with ball bearings for heavy curtains.

volume: 0,0015 cu m 0,0530 cu ft

max. load: 10 kg 22 lb

weight: 0,174 kg 0,384 lb

scale 1:2,5