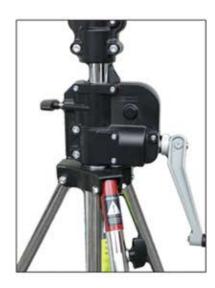

## Steel 2-Section Wind Up Stand - 139/247 cm

**083NW** - Chrome steel stand with geared column, 2.2 cm elevation per handle turn. 2 sections-1 riser and 1 levelling leg. Rugged and heavy duty stand with one riser section, provided with one levelling leg for stability on uneven terrain. Universal mounts with both 5/8"female socket and 5/8" male.

Max payload 30 kg

Top attachment 1 1/8 (28 mm) socket, 5/8 (16 mm), 3/8 screw

Max height247 cmWeight18.1 kgClosed length153 cmColumn cross sectionRound

Column tube diameters 55,45 mm | 2 11/64 - 1 49/64

Footprint max diameter 128 cm
Leg cross section Round
Levelling leg 1