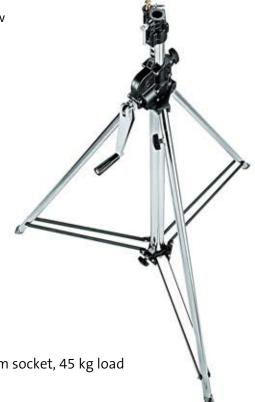

## Steel 2-Section Wind Up Stand - 139/247 cm

**083NW** - Chrome steel stand with geared column, 2.2 cm elevation per handle turn. 2 sections-1 riser and 1 levelling leg. Rugged and heavy duty stand with one riser section, provided with one levelling leg for stability on uneven terrain. Universal mounts with both 5/8"female socket and 5/8" male.

## **Ordering Codes**

083NW - Wind up steel chrome stand, 1 risers, 139/247 cm, 28/16 mm socket, 45 kg load