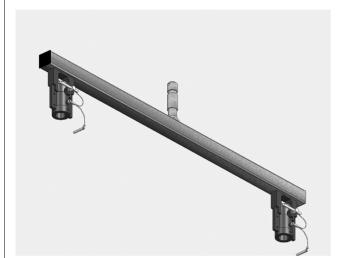

## FF3866

## Arm with 3 mounting points (1 1/8")

The arm is used to suspend 2 lighting fixtures from a single pantograph or drop arm.

material: main body: steel & aluminium

finish: grey powder coating with orange peel finish RAL 7016