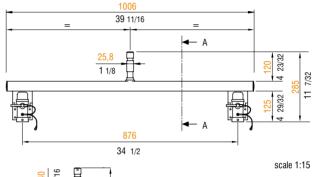

## Arm with 3 mounting points (1 1/8")

The arm is used to suspend 2 lighting fixtures from a single pantograph or drop arm.

material: main body: steel & aluminium

finish: grey powder coating with orange peel finish RAL 7016

weight: 3,50 kg 7,72 lb volume: 0,03 cu m 1,059 cu ft

max. load: 60 kg 132 lb

weight: 4,00 kg 8,818 lb