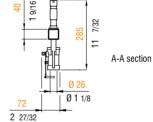

## Arm with 3 mounting points (1 1/8")

The arm is used to suspend 2 lighting fixtures from a single pantograph or drop arm.

material: main body: steel & aluminium

finish: grey powder coating with orange peel finish RAL 7016

weight: 3,50 kg 7,72 lb volume: 0,03 cu m 1,059 cu ft

max. load: 60 kg 132 lb

weight: 4,00 kg 8,818 lb