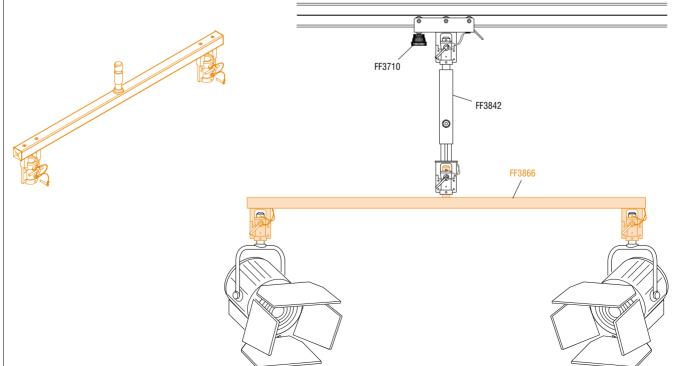

## Arm with 3 mounting points (1 1/8")

The arm is used to suspend 2 lighting fixtures from a single pantograph or drop arm.

material: main body: steel & aluminium

finish: grey powder coating with orange peel finish RAL 7016

## **APPLICATIONS**

Metric measurements should be taken as reference. Imperial values have been calculated from metric and rounded to nearest 1/32 inch. IMPORTANT: installation must be carried out by qualified personnel and in accordance with the safety regulations of the country/region of installation.