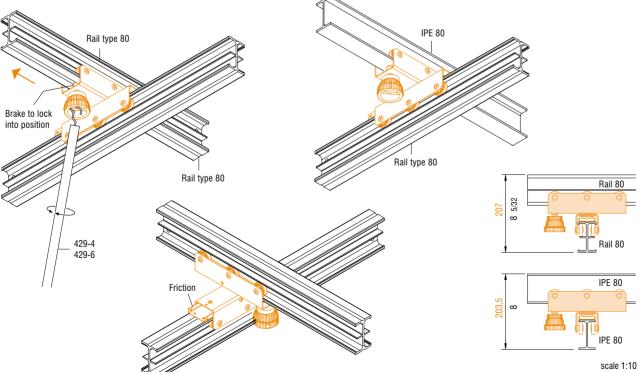

## **APPLICATIONS**

Metric measurements should be taken as reference. Imperial values have been calculated from metric and rounded to nearest 1/32 inch. IMPORTANT: installation must be carried out by qualified personnel and in accordance with the safety regulations of the country/region of installation.