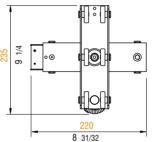

## Double carriage for Rail 80

twist lock, lower carriage with friction brake.

main body: steel material part: blue plastic

Double carriage with 6 bearing wheels each. Upper carriage with

finish: grey powder coating with orange peel finish RAL 7016

weight: 1,900 kg 4,188 lb

volume: 0,0045 cu m 0,1590 cu ft