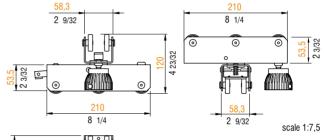

## Double carriage for Rail 80

twist lock, lower carriage with friction brake.

main body: steel material part: blue plastic

Double carriage with 6 bearing wheels each. Upper carriage with

finish: grey powder coating with orange peel finish RAL 7016