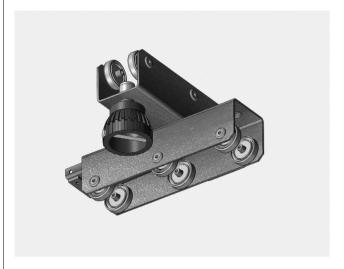

## Double carriage for Rail 80

twist lock, lower carriage with friction brake.

main body: steel material part: blue plastic

Double carriage with 6 bearing wheels each. Upper carriage with

finish: grey powder coating with orange peel finish RAL 7016