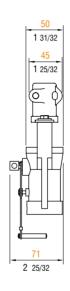

## Female adapter 5/8" to 1 1/8"

The adapter converts a 5/8" (16mm) spigot into a 1 1/8" female attachment.

material: main body: aluminium

part: steel

finish: grey powder coating with orange peel finish RAL 7016

weight: 0,700 kg 1,540 lb

volume: 0,0020 cu m
0,0706 cu ft

max. load: 100 kg 220 lb

weight: 0,740 kg 1,631 lb