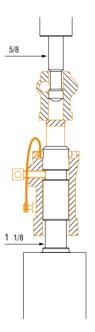

## Female adapter 5/8" to 1 1/8"

The adapter converts a 5/8" (16mm) spigot into a 1 1/8" female attachment.

material: main body: aluminium

part: steel

finish: grey powder coating with orange peel finish RAL 7016

weight: 0,700 kg 1,540 lb

volume: 0,0020 cu m
0,0706 cu ft

max. load: 100 kg 220 lb

weight: 0,740 kg 1,631 lb