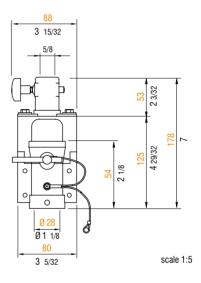

## Female adapter 5/8" to 1 1/8"

The adapter converts a 5/8" (16mm) spigot into a 1 1/8" female attachment.

material: main body: aluminium

part: steel

finish: grey powder coating with orange peel finish RAL 7016

weight: 0,700 kg 1,540 lb

volume: 0,0020 cu m
0,0706 cu ft

max. load: 100 kg 220 lb

weight: 0,740 kg 1,631 lb