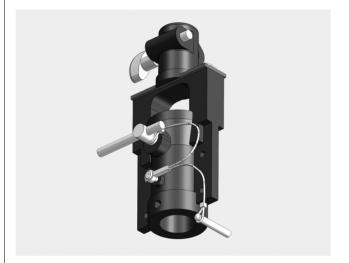

## Female adapter 5/8" to 1 1/8"

The adapter converts a 5/8" (16mm) spigot into a 1 1/8" female attachment.

material: main body: aluminium

part: steel

finish: grey powder coating with orange peel finish RAL 7016