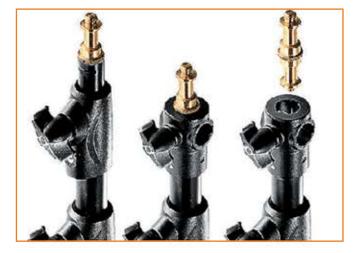

# Aluminium master stand - 124/366 cm

4 sections-3 risers stand, 1004BAC stands connect to each other for easy transportation. Air cushioning protects fingers and mounted equipment, spigot with 3/8" thread, supplied with removable 1/4-20" thread.

### **Ordering Codes**

1004BAC - Aluminium stand, 3 risers, 124/366 cm, air cushioned, 16 mm spigot, black, 9 kg load