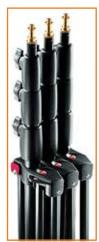

# Aluminium master stand - 124/366 cm

4 sections-3 risers stand, 1004BAC stands connect to each other for easy transportation. Air cushioning protects fingers and mounted equipment, spigot with 3/8" thread, supplied with removable 1/4-20" thread.

Wide footprint 106 cm for great stability.

Payload up to 9 kg.

| Max payload            | 9 kg                                               |
|------------------------|----------------------------------------------------|
| Top attachment         | 1/4 screw, 3/8 screw, 5/8 (16 mm)                  |
| Max height             | 366 cm                                             |
| Weight                 | 2.57 kg                                            |
| Arm tube diameters     | 35, 30, 25, 20 mm   1 3/8 - 1 3/16 - 63/64 - 25/32 |
| Closed length          | 107 cm                                             |
| Footprint max diameter | 106 cm                                             |
| Leg sections           | 4                                                  |
| Material               | Aluminium, black                                   |
| Min height             | 124 cm                                             |
| Section centre column  | 4 sections, 3 risers                               |