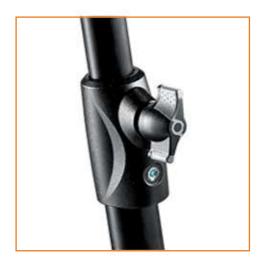

# Aluminium master stand - 124/366 cm

4 sections-3 risers stand, 1004BAC stands connect to each other for easy transportation. Air cushioning protects fingers and mounted equipment, spigot with 3/8" thread, supplied with removable 1/4-20" thread.

# Aluminium master stand - 118/273 cm

3 sections-2 risers stand with a payload of up to 10Kg 1005BAC stands connect to each other for easy transportation Air cushioning protects fingers and mounted equipment Removable reversible spigot w/ 1/4" and 3/8" thread. Payload up to 10 kg.