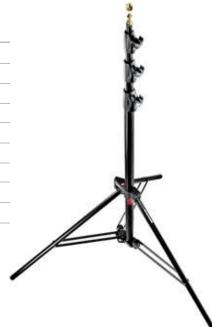

# Aluminium master stand - 124/366 cm

4 sections-3 risers stand, 1004BAC stands connect to each other for easy transportation. Air cushioning protects fingers and mounted equipment, spigot with 3/8" thread, supplied with removable 1/4-20" thread.

Wide footprint 106 cm for great stability.

Payload up to 9 kg.

| Max payload            | 9 kg                                               |
|------------------------|----------------------------------------------------|
| Top attachment         | 1/4 screw, 3/8 screw, 5/8 (16 mm)                  |
| Max height             | 366 cm                                             |
| Weight                 | 2.57 kg                                            |
| Arm tube diameters     | 35, 30, 25, 20 mm   1 3/8 - 1 3/16 - 63/64 - 25/32 |
| Closed length          | 107 cm                                             |
| Footprint max diameter | 106 cm                                             |
| Leg sections           | 4                                                  |
| Material               | Aluminium, black                                   |
| Min height             | 124 cm                                             |
| Section centre column  | 4 sections, 3 risers                               |