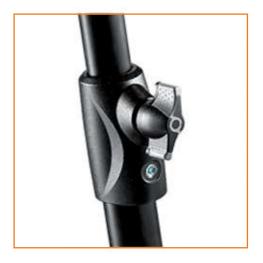

# Aluminium master stand - 124/366 cm

4 sections-3 risers stand, 1004BAC stands connect to each other for easy transportation. Air cushioning protects fingers and mounted equipment, spigot with 3/8" thread, supplied with removable 1/4-20" thread.