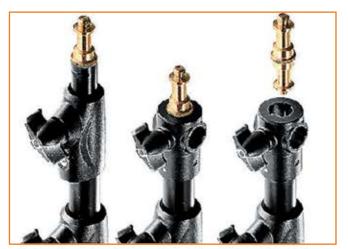

# Aluminium master stand - 124/366 cm

4 sections-3 risers stand, 1004BAC stands connect to each other for easy transportation. Air cushioning protects fingers and mounted equipment, spigot with 3/8" thread, supplied with removable 1/4-20" thread.

# Aluminium master stand - 118/273 cm

3 sections-2 risers stand with a payload of up to 10Kg 1005BAC stands connect to each other for easy transportation Air cushioning protects fingers and mounted equipment Removable reversible spigot w/ 1/4" and 3/8" thread. Payload up to 10 kg.