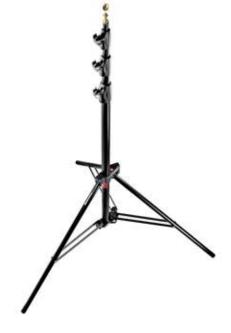

# Aluminium master stand - 124/366 cm

4 sections-3 risers stand, 1004BAC stands connect to each other for easy transportation. Air cushioning protects fingers and mounted equipment, spigot with 3/8" thread, supplied with removable 1/4-20" thread.

Wide footprint 106 cm for great stability.

Payload up to 9 kg.

| Max payload            | 9 kg                                               |
|------------------------|----------------------------------------------------|
| Top attachment         | 1/4 screw, 3/8 screw, 5/8 (16 mm)                  |
| Max height             | 366 cm                                             |
| Weight                 | 2.57 kg                                            |
| Arm tube diameters     | 35, 30, 25, 20 mm   1 3/8 - 1 3/16 - 63/64 - 25/32 |
| Closed length          | 107 cm                                             |
| Footprint max diameter | 106 cm                                             |
| Leg sections           | 4                                                  |
| Material               | Aluminium, black                                   |
| Min height             | 124 cm                                             |
| Section centre column  | 4 sections, 3 risers                               |