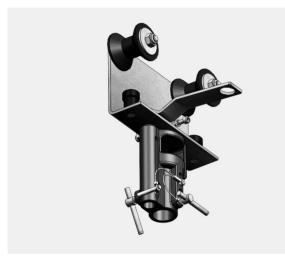

### Detachable carriage with universal head

Carriage for pipes. Spring-loaded brake pad holds carriage in position. To release the brake pull down on wire with operating pole. Universal head with 1-1/8" and 5/8" female and 5/8" male attachment.

lever brake

429-4

429-6

3

 $\bigcirc$ 

main body: steel

part: blue plastic

Ŷ