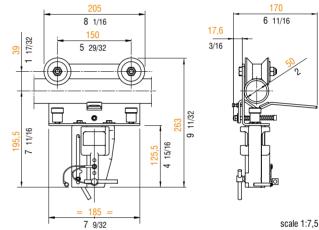

weight: 2,150 kg 4,739 lb

finish: grey powder coating with orange peel finish RAL 7016

max. load: <sup>90 kg</sup> 198 lb

5

묘

scale 1:10

FF3841

ē