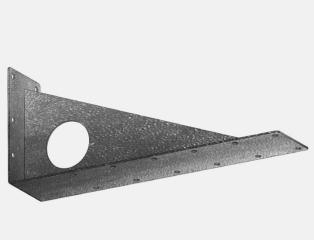

## Wall bracket for 3 rails

material: steel

Wall bracket for up to 3 parallel rails.

Clamps FF3601 not included and have to be ordered separately. Hardware to install bracket to the wall is not included.