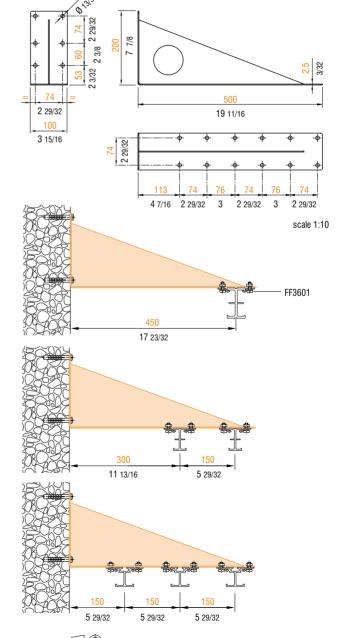

## FF3209V

工 50

**Ŧ** 60

finish: grey powder coating with "orange peel" finish RAL 7016

## Wall bracket for 3 rails

material: steel

Wall bracket for up to 3 parallel rails.

Clamps FF3601 not included and have to be ordered separately. Hardware to install bracket to the wall is not included.

Maximum load depends on mounting conditions.

volume: 0,015 cu m 0,530 cu ft

## **APPLICATIONS**

Metric measurements should be taken as reference. Imperial values have been calculated from metric and rounded to nearest 1/32 inch. IMPORTANT: installation must be carried out by qualified personnel and in accordance with the safety regulations of the country/region of installation.